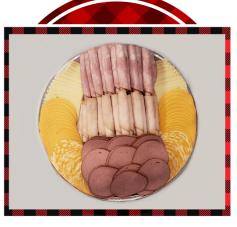

# Sandwich Tray

Three (3) Slices of Meat and One (1) Slice of Cheese per sandwich

#### Choice of Meats:

- Virginia Ham or Honey Ham
- Honey Roasted Turkey or Smoked Turkey
- Salami or Sandwich Trail Bologna

#### Choice of Cheeses:

- Swiss
- ColbyMarble
- Hot PepperAmerican

Provolone