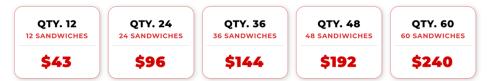

# Sandwich Tray

Three (3) Slices of Meat and One (1) Slice of Cheese per sandwich

#### Choice of Meats:

- Virginia Ham or Honey Ham
- Honey Roasted Turkey or Smoked Turkey
- Salami or Sandwich Trail Bologna

#### Choice of Cheeses:

- Swiss
- ColbyMarble
- Hot PepperAmerican

Provolone