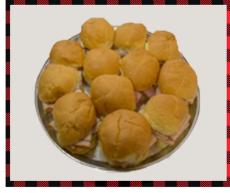

# Sandwich Tray

Three (3) Slices of Meat and One (1) Slice of Cheese per sandwich

#### Choice of Meats:

- Virginia Ham or Honey Ham
- Honey Roasted Turkey or Smoked Turkey
- Salami or Sandwich Trail Bologna

#### Choice of Cheeses:

- Swiss
- ColbyMarble
- Hot PepperAmerican

Provolone