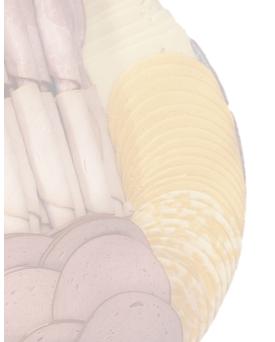

# Sandwich Tray

Three (3) Slices of Meat and One (1) Slice of Cheese per sandwich

#### Choice of Meats:

- Virginia Ham or Honey Ham
- Honey Roasted Turkey or Smoked Turkey
- Salami or Sandwich Trail Bologna

#### Choice of Cheeses:

- Swiss
- ColbyMarble
- Hot PepperAmerican

Provolone