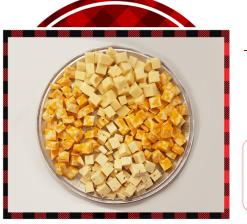

# Troyer's Cheese Tray

#### Includes:

Select Choice of Cheeses

#### \*Cheese Available Sliced or Cubed

 
 SMALL SERVES 10-20
 MEDIUM SERVES 20-30
 LARGE SERVES 30-40

 \$49
 \$77
 \$96