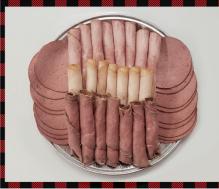

## Troyer's Meat Tray

#### Includes: • Select Choice of Meats SMALL SERVES 10-20 \$57 \$80 LARGE SERVES 30-40 \$103