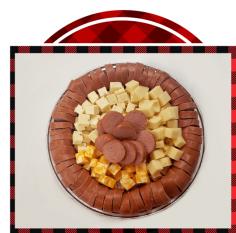

## Troyer's Meat & Cheese Tray

#### Includes:

- Select Choice of Three (3) Meats
- Select Choice of Three (3) Cheeses

| SMALL        | MEDIUM              | LARGE        |
|--------------|---------------------|--------------|
| SERVES 10-20 | <b>SERVES 20-30</b> | SERVES 30-40 |
| \$62         | \$89                | \$110        |