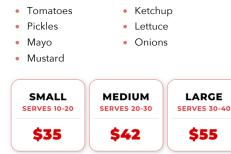

## **Condiment Tray**

#### Includes:

# Sandwich Tray

Three (3) Slices of Meat and One (1) Slice of Cheese per sandwich

#### Choice of Meats:

- Virginia Ham or Honey Ham
- Honey Roasted Turkey or Smoked Turkey
- Salami or Sandwich Trail Bologna

#### Choice of Cheeses:

- Swiss
- ColbyMarble
- Hot PepperAmerican

Provolone