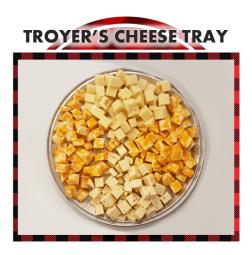

Includes: Select Choice of Cheeses sliced or cubed

| SERVES  |        |      |
|---------|--------|------|
| 10 - 20 | SMALL  | \$49 |
| 20 - 30 | MEDIUM | \$77 |
| 30 - 40 | LARGE  | \$96 |