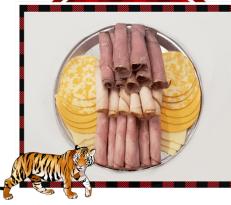

## MASSILLON TIGER TRAY

#### Includes:

Select Choice of Meats and Cheeses

| SERVES  |        |       |
|---------|--------|-------|
| 10 - 20 | SMALL  | \$65  |
| 20 - 30 | MEDIUM | \$94  |
| 30 - 40 | LARGE  | \$115 |