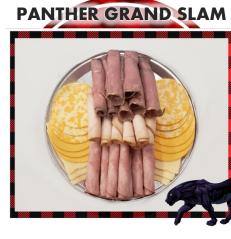

# THE PERRY SPECIAL

#### Includes:

Virginia Ham, Honey Roasted Turkey, Salami or Trail

Swiss, Colby and Marble

#### SERVES

| 10 - 20 | SMALL  | \$58  |
|---------|--------|-------|
| 20 - 30 | MEDIUM | \$83  |
| 30 - 40 | LARGE  | \$108 |